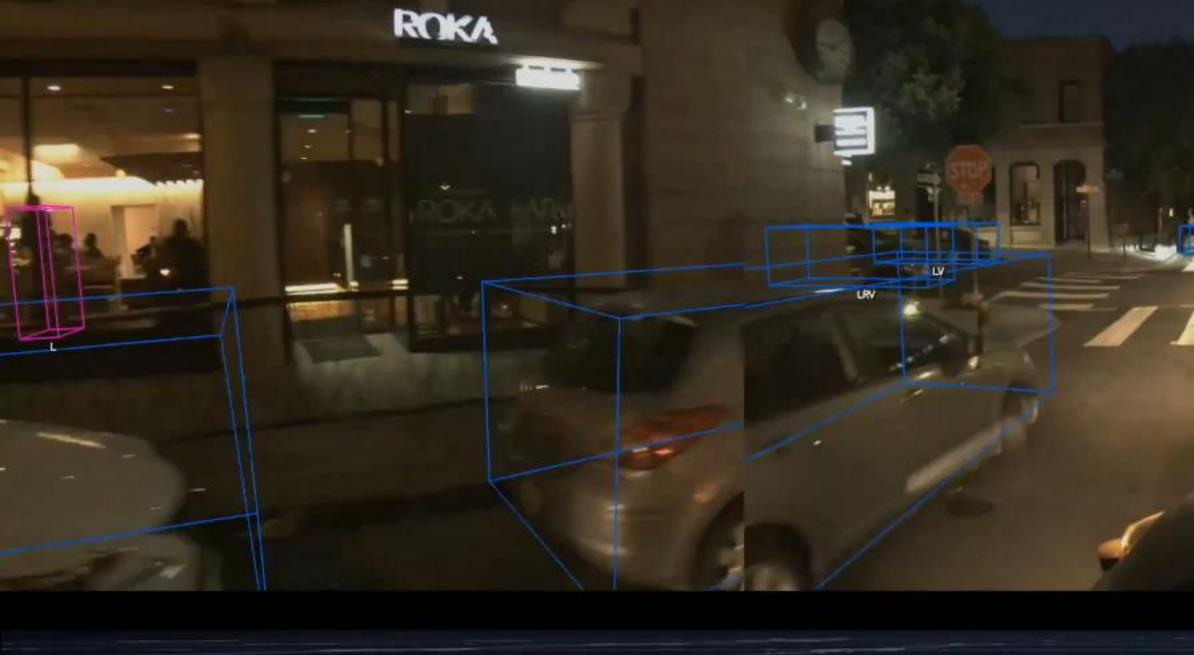

## PASSING DPV IMMEDIATELY AFTER INTERSECTION AT NIGHT FULLY AUTONOMOUS (2X SPEED)