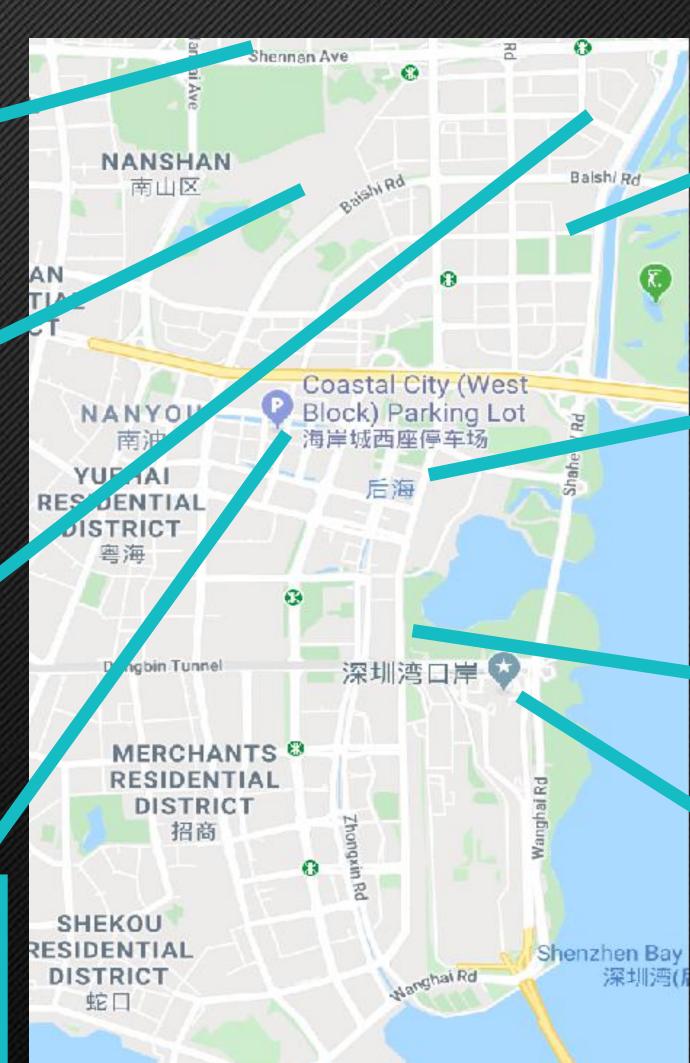

# Testing and Pilots at Scale

**Tencent** 

Shenzhen U

DJI

**Costal City** 

Shenzhen Nanshan District

**Tech Eco Park** 

**Tallest Building** 

#1 Shenzhen Bay

**Shenzhen Bay** 

#### Scaled Testing in Downtown Urban Driving Scenario

### Scaled Testing in Downtown Urban Driving Scenario