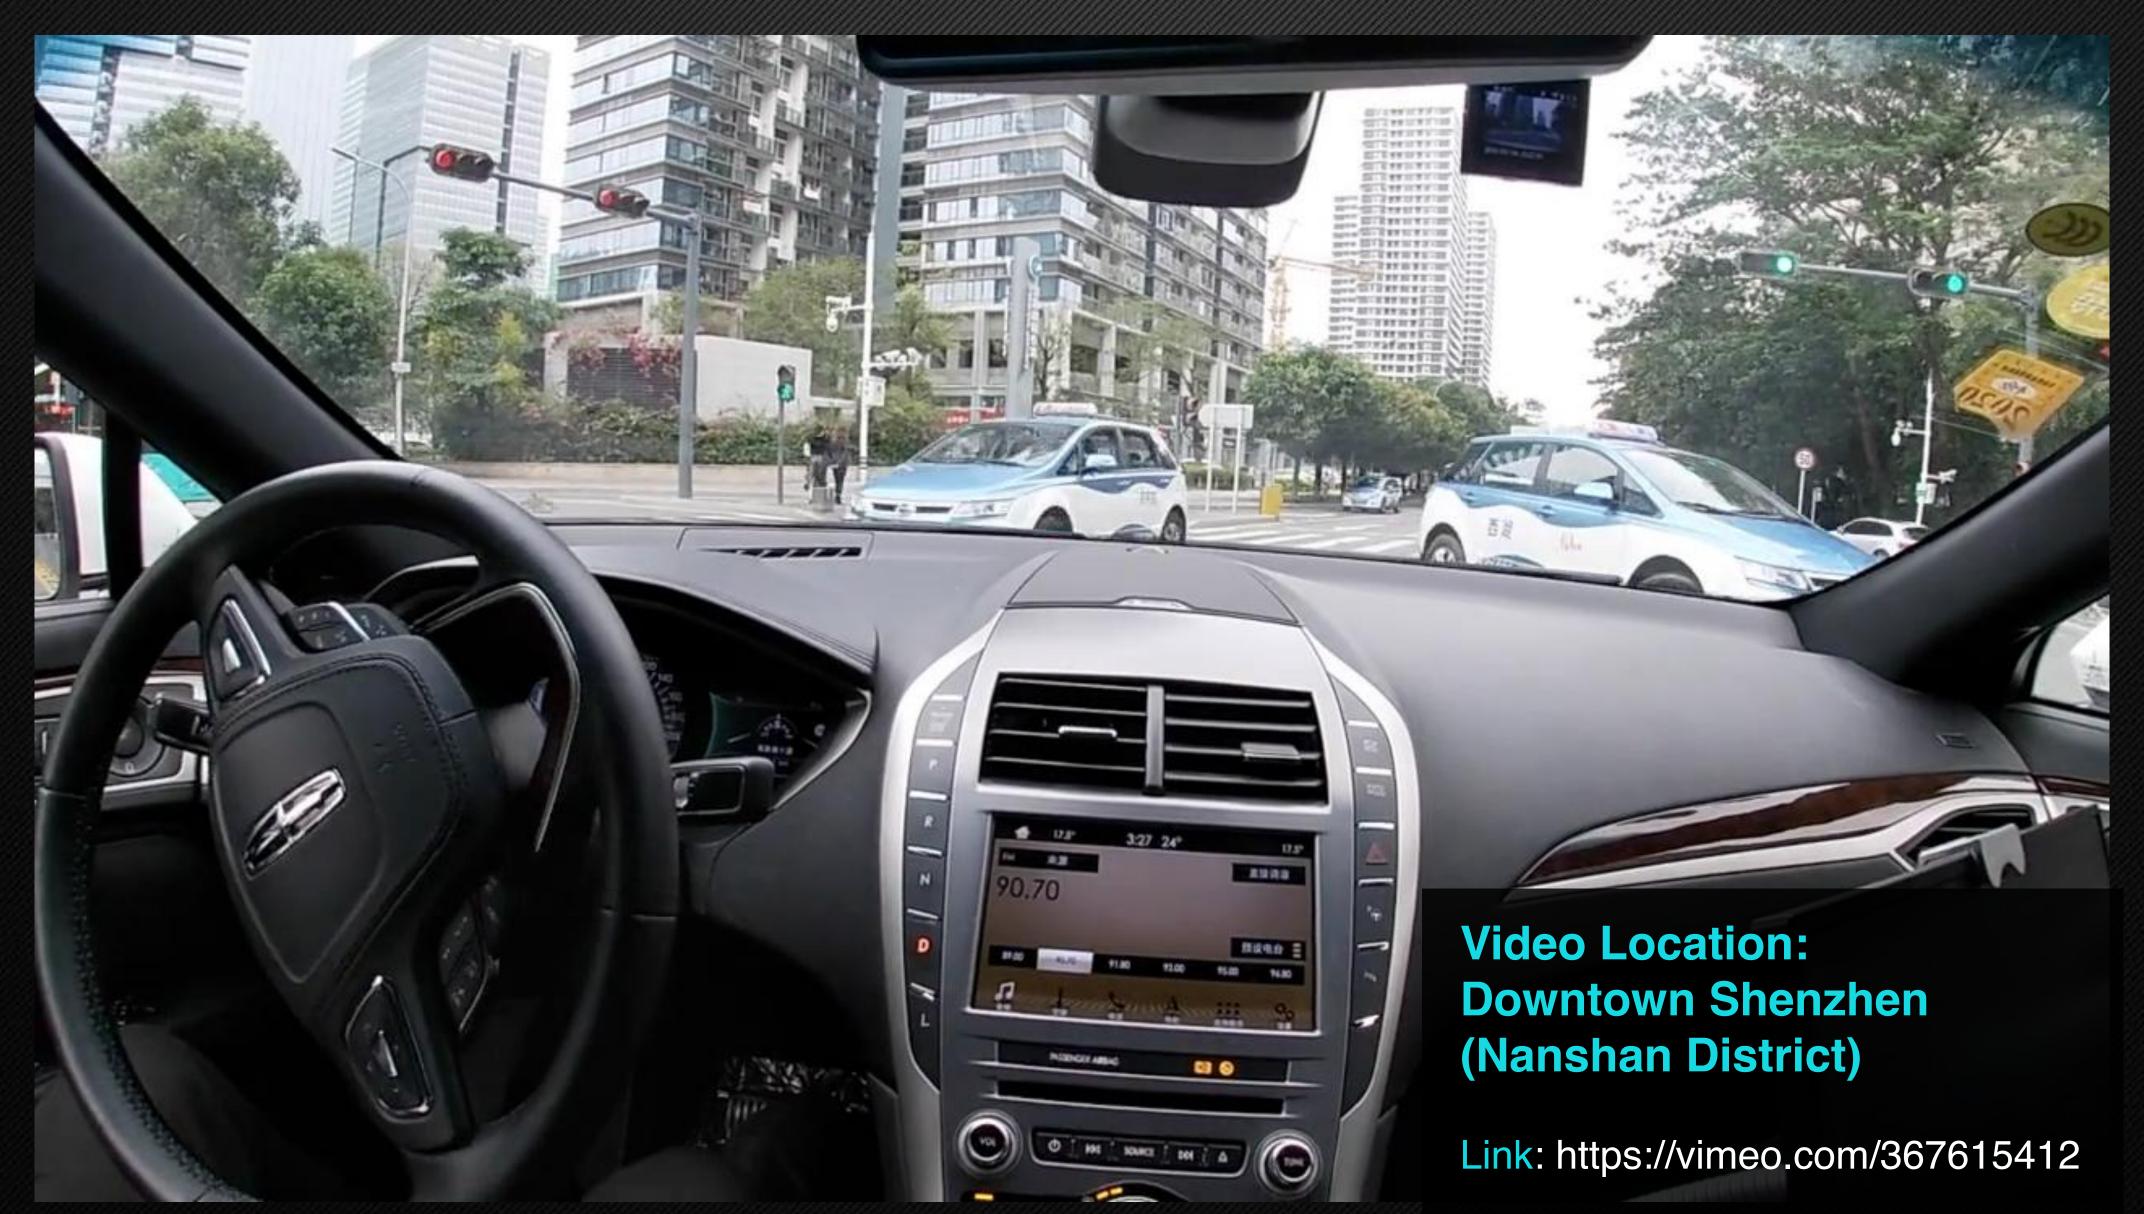

rt

**Early Research** Project 2007

Early Research Project: 3D Street Scene Understanding



Collaborated with Nissan Autonomous Driving



Founded 3D Deep Learning. Collaborated **2013** with Ford



# AutoX Inside

Safety Reliability Efficiency

Empowering the world with Al drivers to accelerate universal access to transportation for people and goods, safely and conveniently.



## "Wintel" for L4 Autonomous Driving

Vehicle Platform Agnostic

























# Testing and Pilots at Scale





**Tencent** 



Shenzhen U



DJI



**Costal City** 



Shenzhen Nanshan District



**Tech Eco Park** 



**Tallest Building** 



#1 Shenzhen Bay



**Shenzhen Bay** 





#### Scaled Testing in Downtown Urban Driving Scenario





### Scaled Testing in Downtown Urban Driving Scenario





# AutoX Pilot Service in San Jose



# AutoX Pilot Service in San Jose