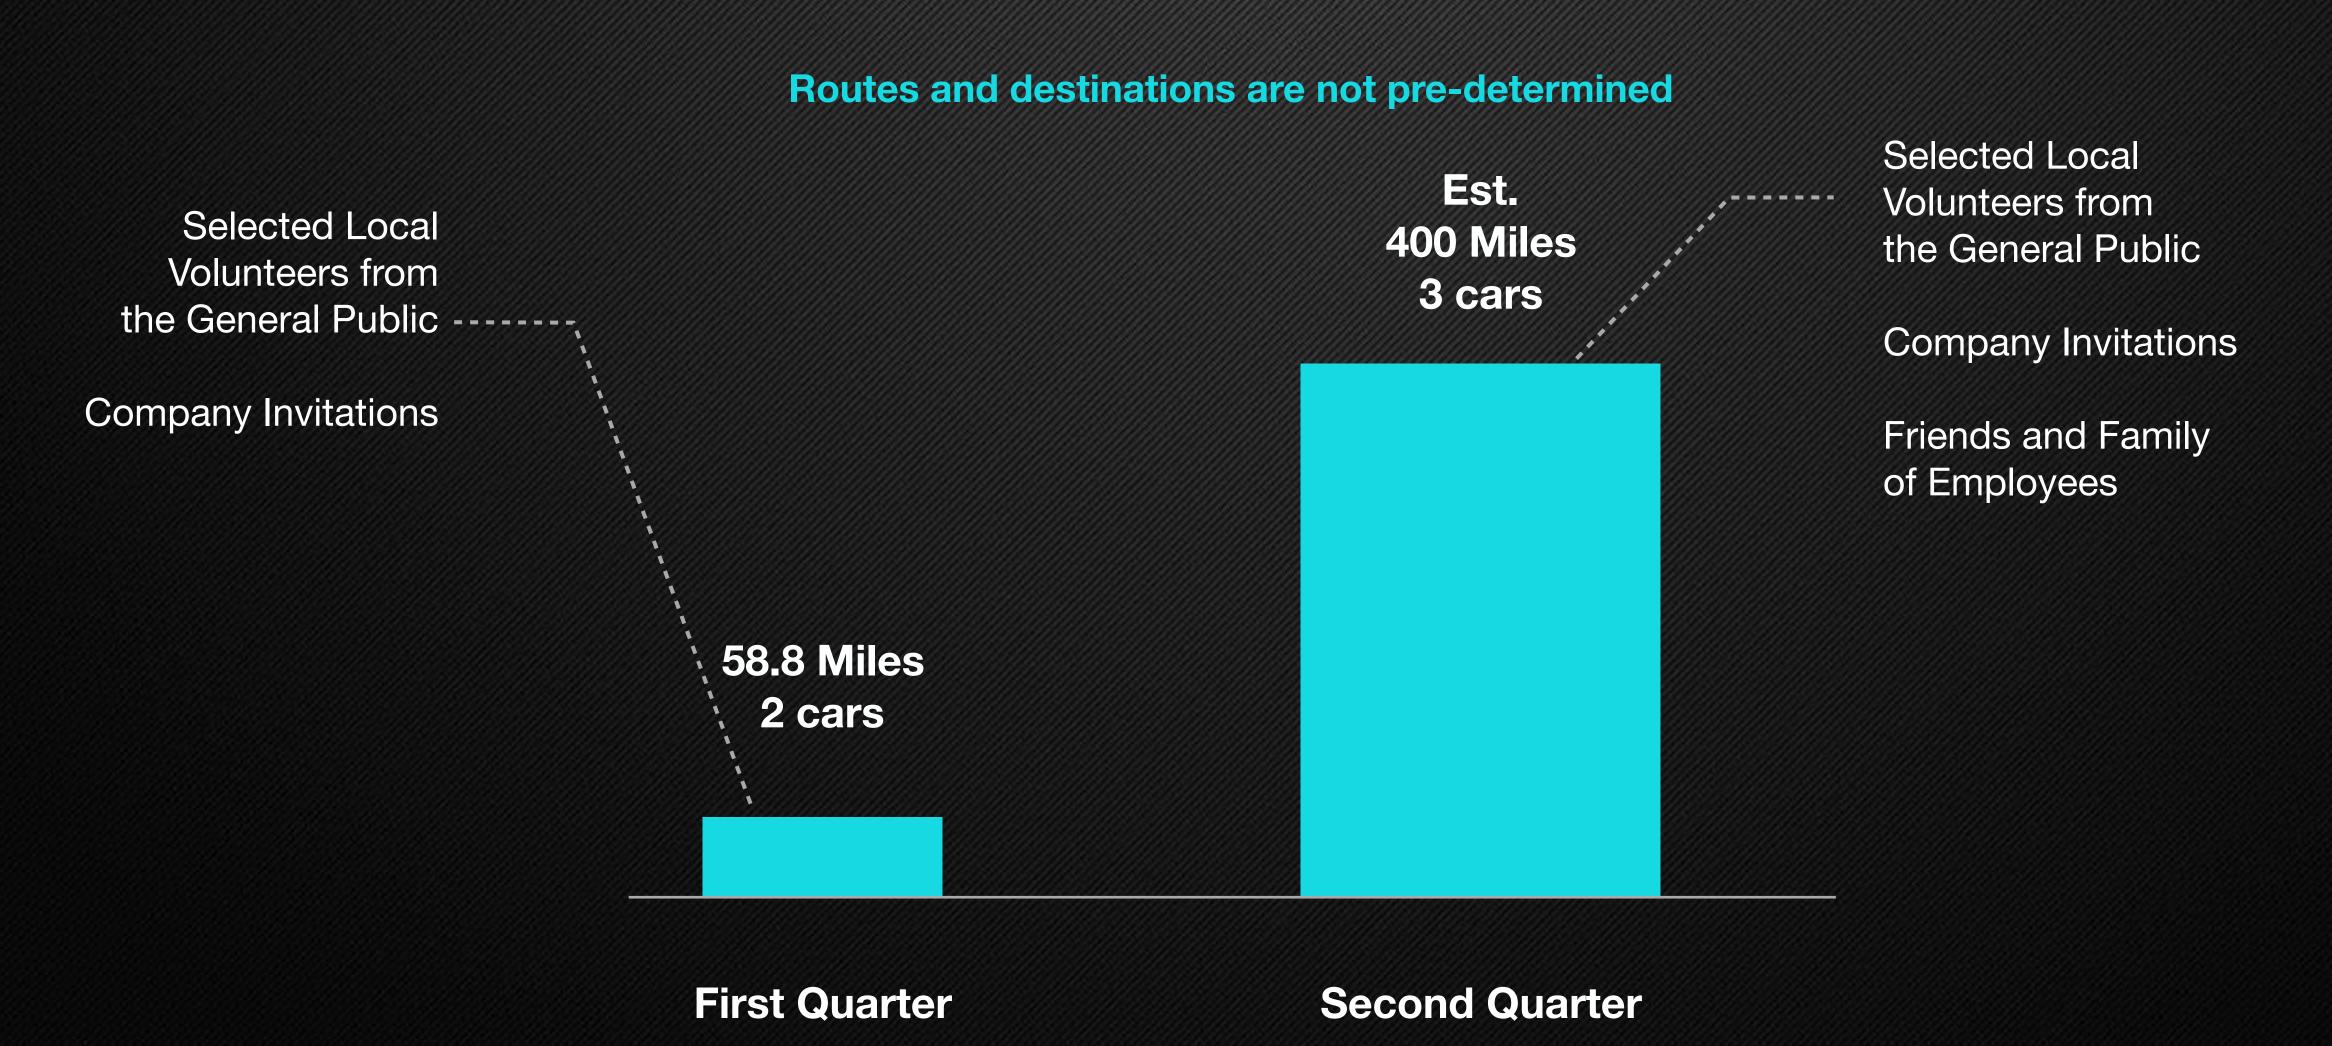

Understanding



Collaborated with Nissan Autonomous Driving



Founded 3D Deep Learning. Collaborated **2013** with Ford



# AutoX Inside

Safety Reliability Efficiency

Empowering the world with Al drivers to accelerate universal access to transportation for people and goods, safely and conveniently.



## "Wintel" for L4 Autonomous Driving

Vehicle Platform Agnostic

























# Testing and Pilots at Scale





**Tencent** 



Shenzhen U



DJI



**Costal City** 



Shenzhen Nanshan District



**Tech Eco Park** 



**Tallest Building** 



#1 Shenzhen Bay



**Shenzhen Bay** 





#### Scaled Testing in Downtown Urban Driving Scenario





### Scaled Testing in Downtown Urban Driving Scenario





# AutoX Pilot Service in San Jose



# AutoX Pilot Service in San Jose