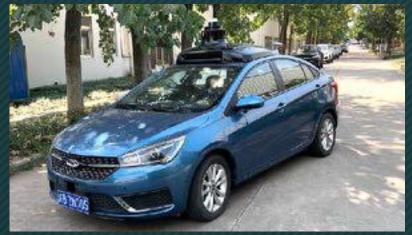

Google Scholar **Citation World** Rank #1

Self-driving Cars

Including object detection, scene understanding, advanced 3D information such as orientation.

3D Computer Vision

Understanding the world in 3D is key to autonomous driving.

**Autonomous Driving Research Since 2007** 



Worked with Prof. Quan Long, top 3D Computer 2005 Vision Expert

**Early Research** Project 2007

Early Research Project: 3D Street Scene Understanding



Collaborated with Nissan Autonomous Driving



Founded 3D Deep Learning. Collaborated **2013** with Ford



# AutoX Inside

Safety Reliability Efficiency

Empowering the world with Al drivers to accelerate universal access to transportation for people and goods, safely and conveniently.



## "Wintel" for L4 Autonomous Driving

Vehicle Platform Agnostic

























# Testing and Pilots at Scale





**Tencent** 



Shenzhen U



DJI



**Costal City** 



Shenzhen Nanshan District



**Tech Eco Park** 



**Tallest Building** 



#1 Shenzhen Bay



**Shenzhen Bay** 





#### Scaled Testing in Downtown Urban Driving Scenario





### Scaled Testing in Downtown Urban Driving Scenario





# AutoX Pilot Service in San Jose



# AutoX Pilot Service in San Jose