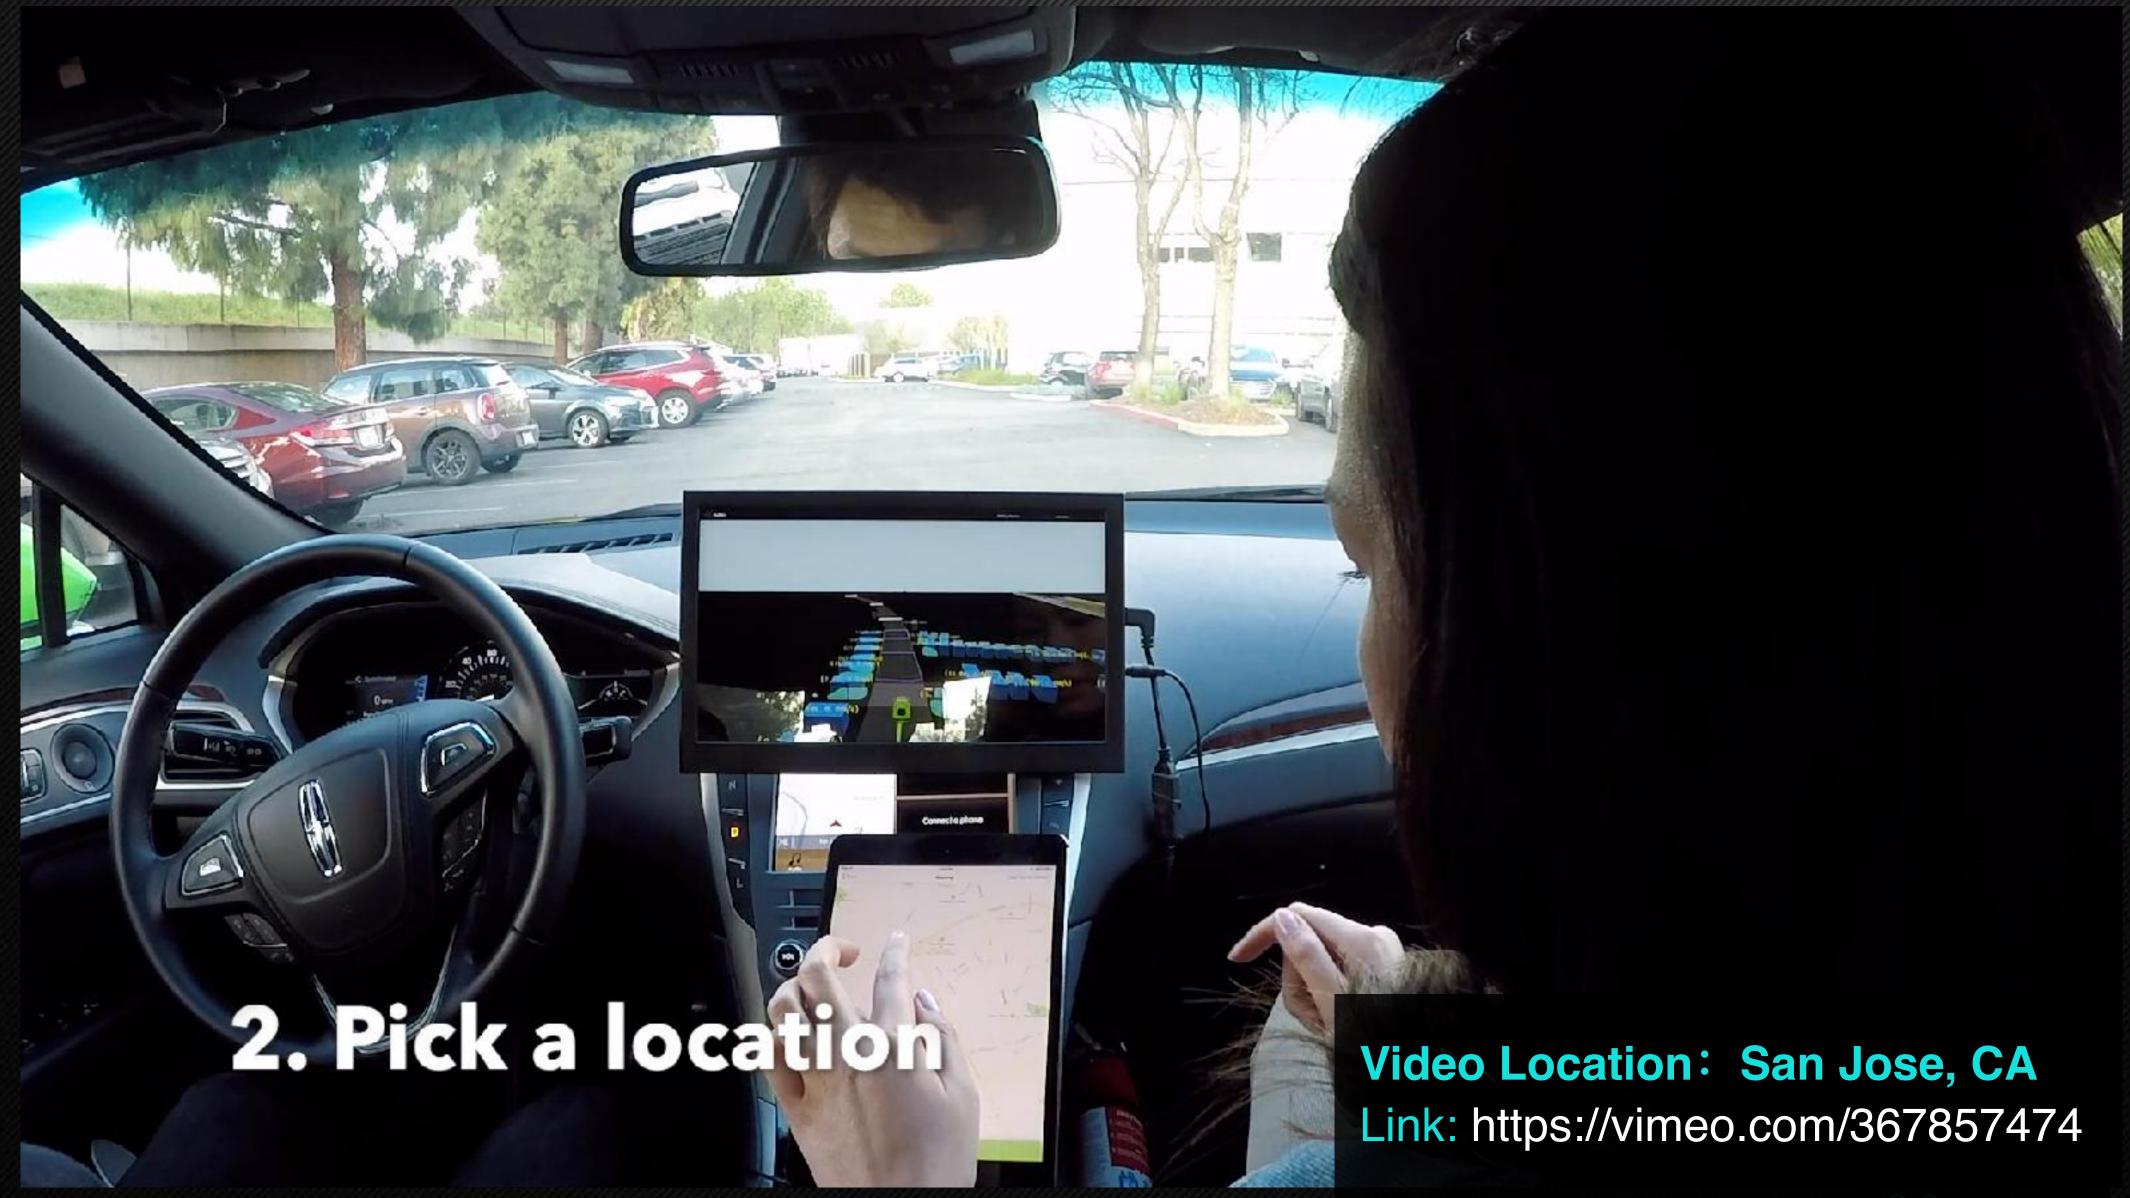

rly Research Project: 3D Street Scene Understanding



Collaborated with Nissan Autonomous Driving



Founded 3D Deep Learning. Collaborated **2013** with Ford



# AutoX Inside

Safety Reliability Efficiency

Empowering the world with Al drivers to accelerate universal access to transportation for people and goods, safely and conveniently.



## "Wintel" for L4 Autonomous Driving

Vehicle Platform Agnostic

























# Testing and Pilots at Scale





**Tencent** 



Shenzhen U



DJI



**Costal City** 



Shenzhen Nanshan District



**Tech Eco Park** 



**Tallest Building** 



#1 Shenzhen Bay



**Shenzhen Bay** 





#### Scaled Testing in Downtown Urban Driving Scenario





### Scaled Testing in Downtown Urban Driving Scenario





# AutoX Pilot Service in San Jose



# AutoX Pilot Service in San Jose