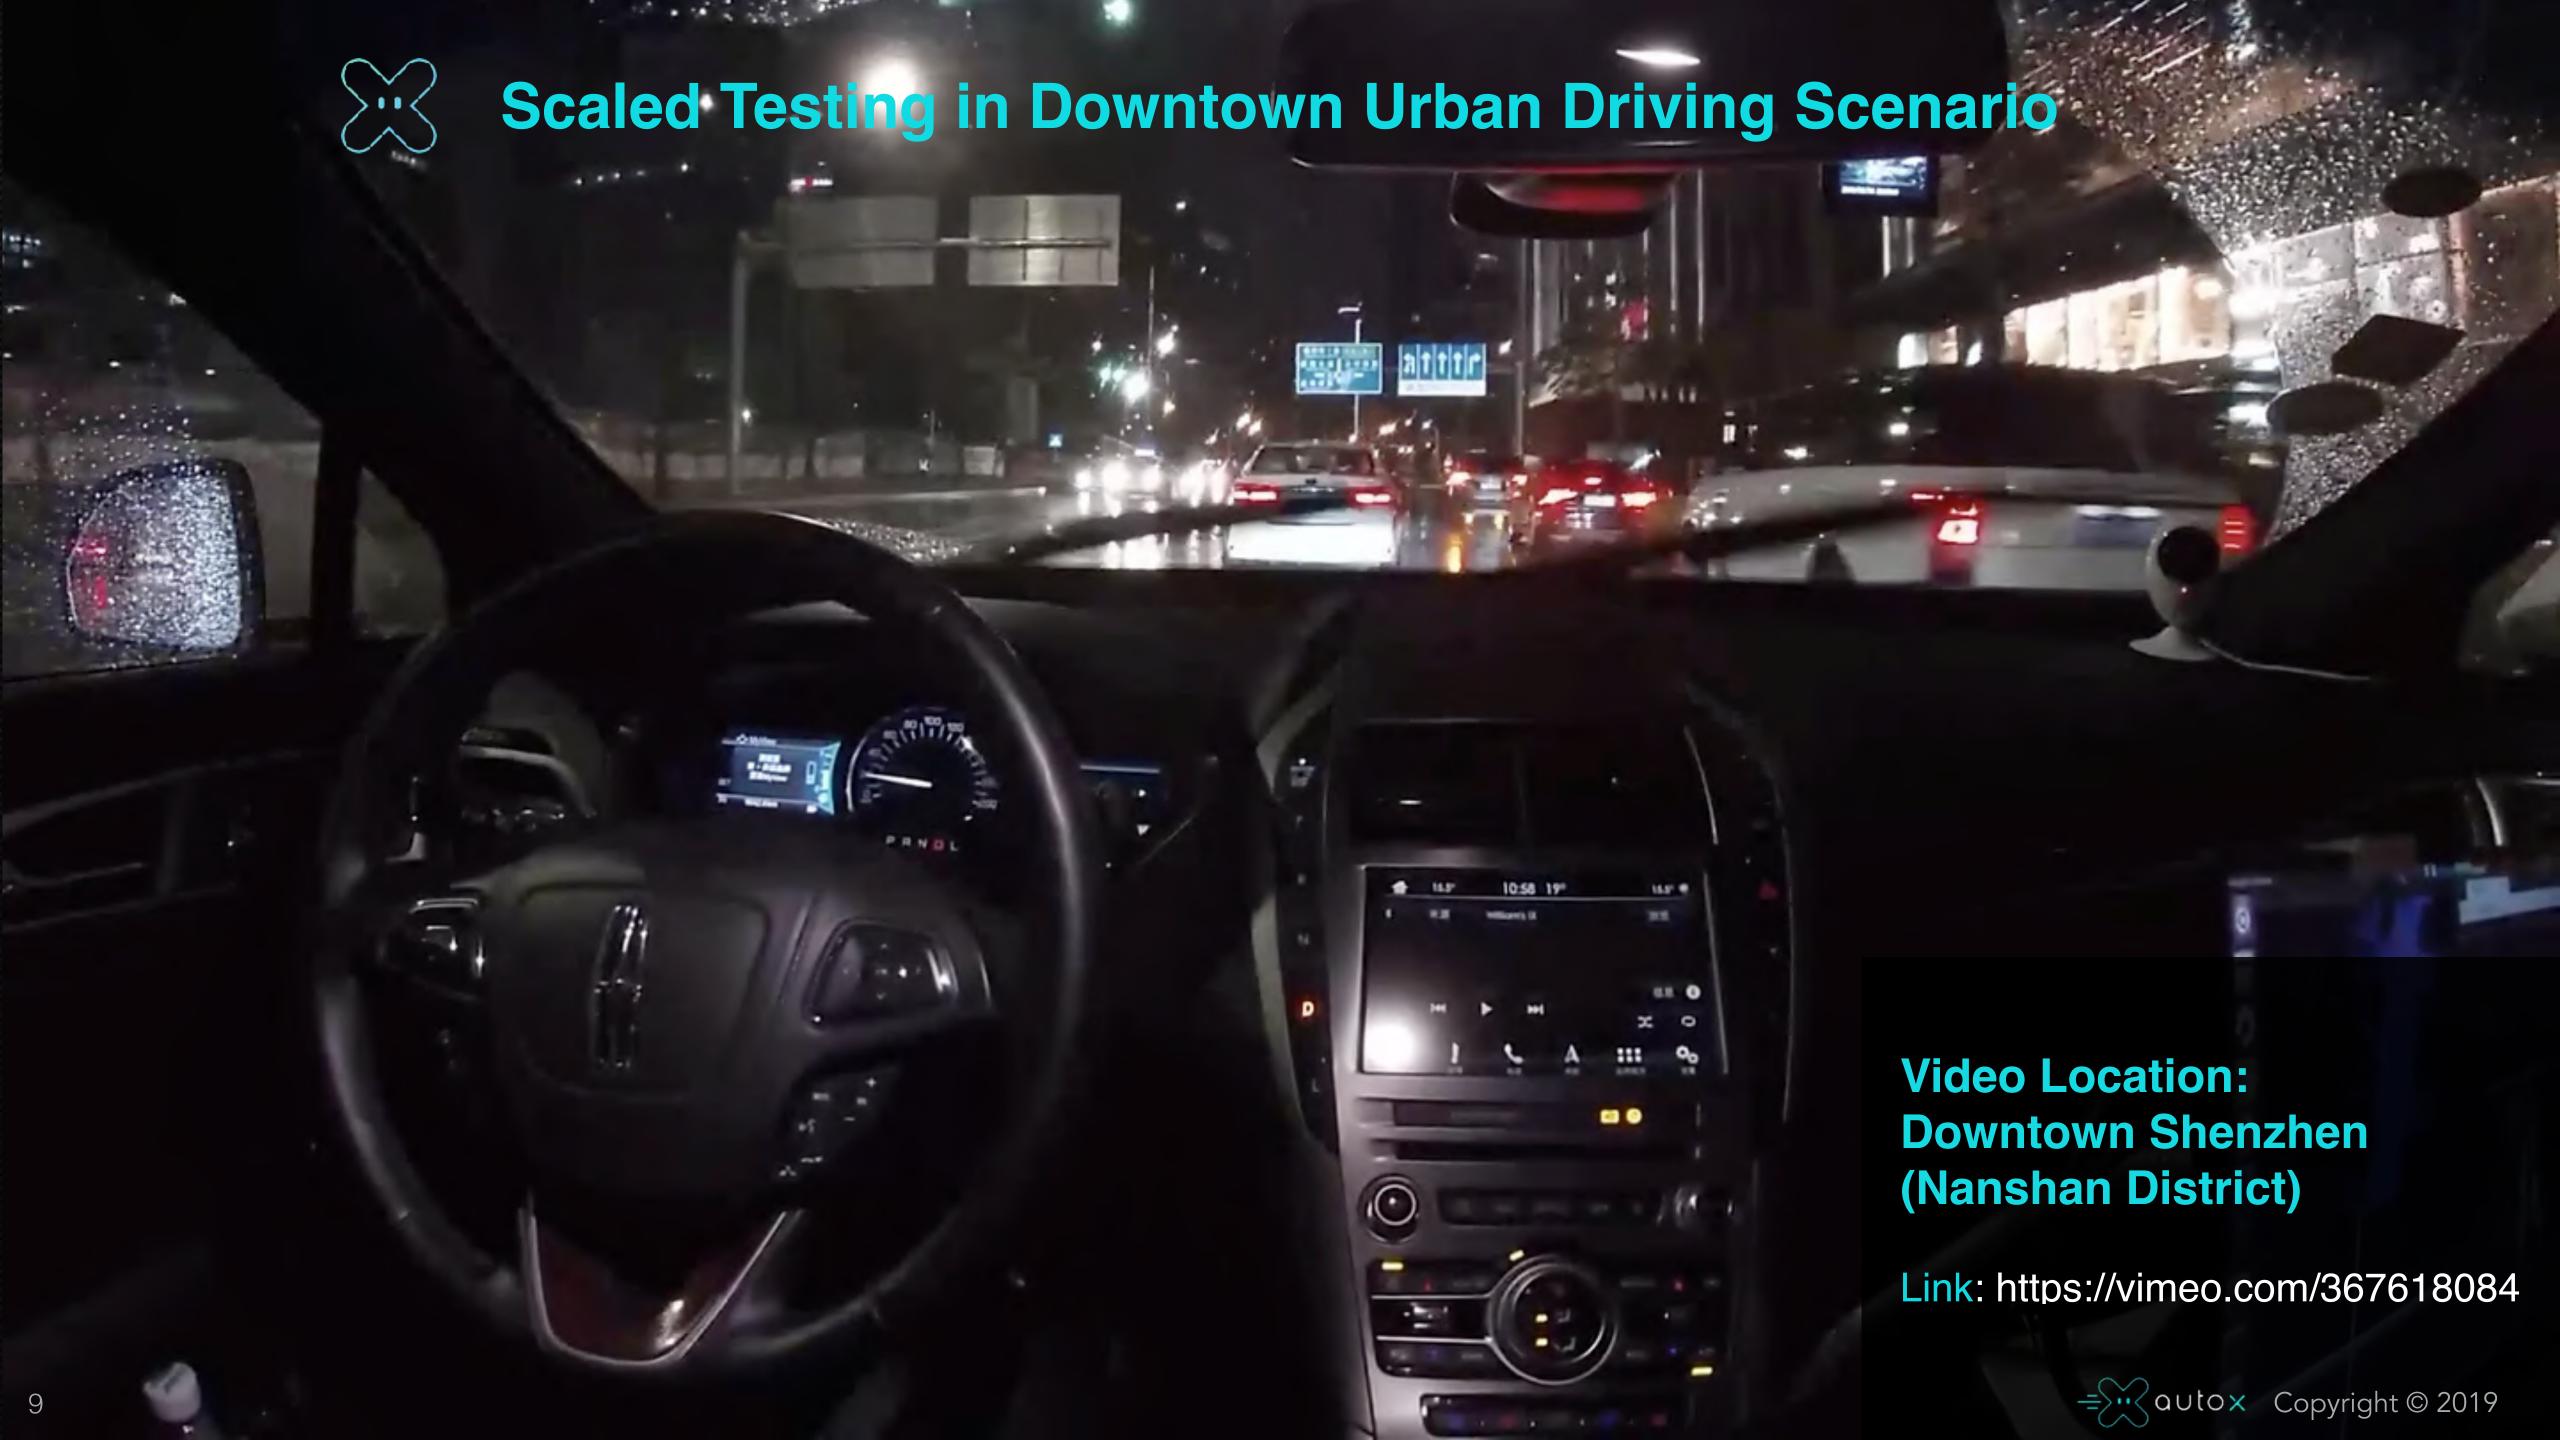

**Early Research** Project 2007

Early Research Project: 3D Street Scene Understanding



Collaborated with Nissan Autonomous Driving



Founded 3D Deep Learning. Collaborated **2013** with Ford



# AutoX Inside

Safety Reliability Efficiency

Empowering the world with Al drivers to accelerate universal access to transportation for people and goods, safely and conveniently.



## "Wintel" for L4 Autonomous Driving

Vehicle Platform Agnostic

























# Testing and Pilots at Scale





**Tencent** 



Shenzhen U



DJI



**Costal City** 



Shenzhen Nanshan District



**Tech Eco Park** 



**Tallest Building** 



#1 Shenzhen Bay



**Shenzhen Bay** 





#### Scaled Testing in Downtown Urban Driving Scenario





### Scaled Testing in Downtown Urban Driving Scenario





# AutoX Pilot Service in San Jose



# AutoX Pilot Service in San Jose