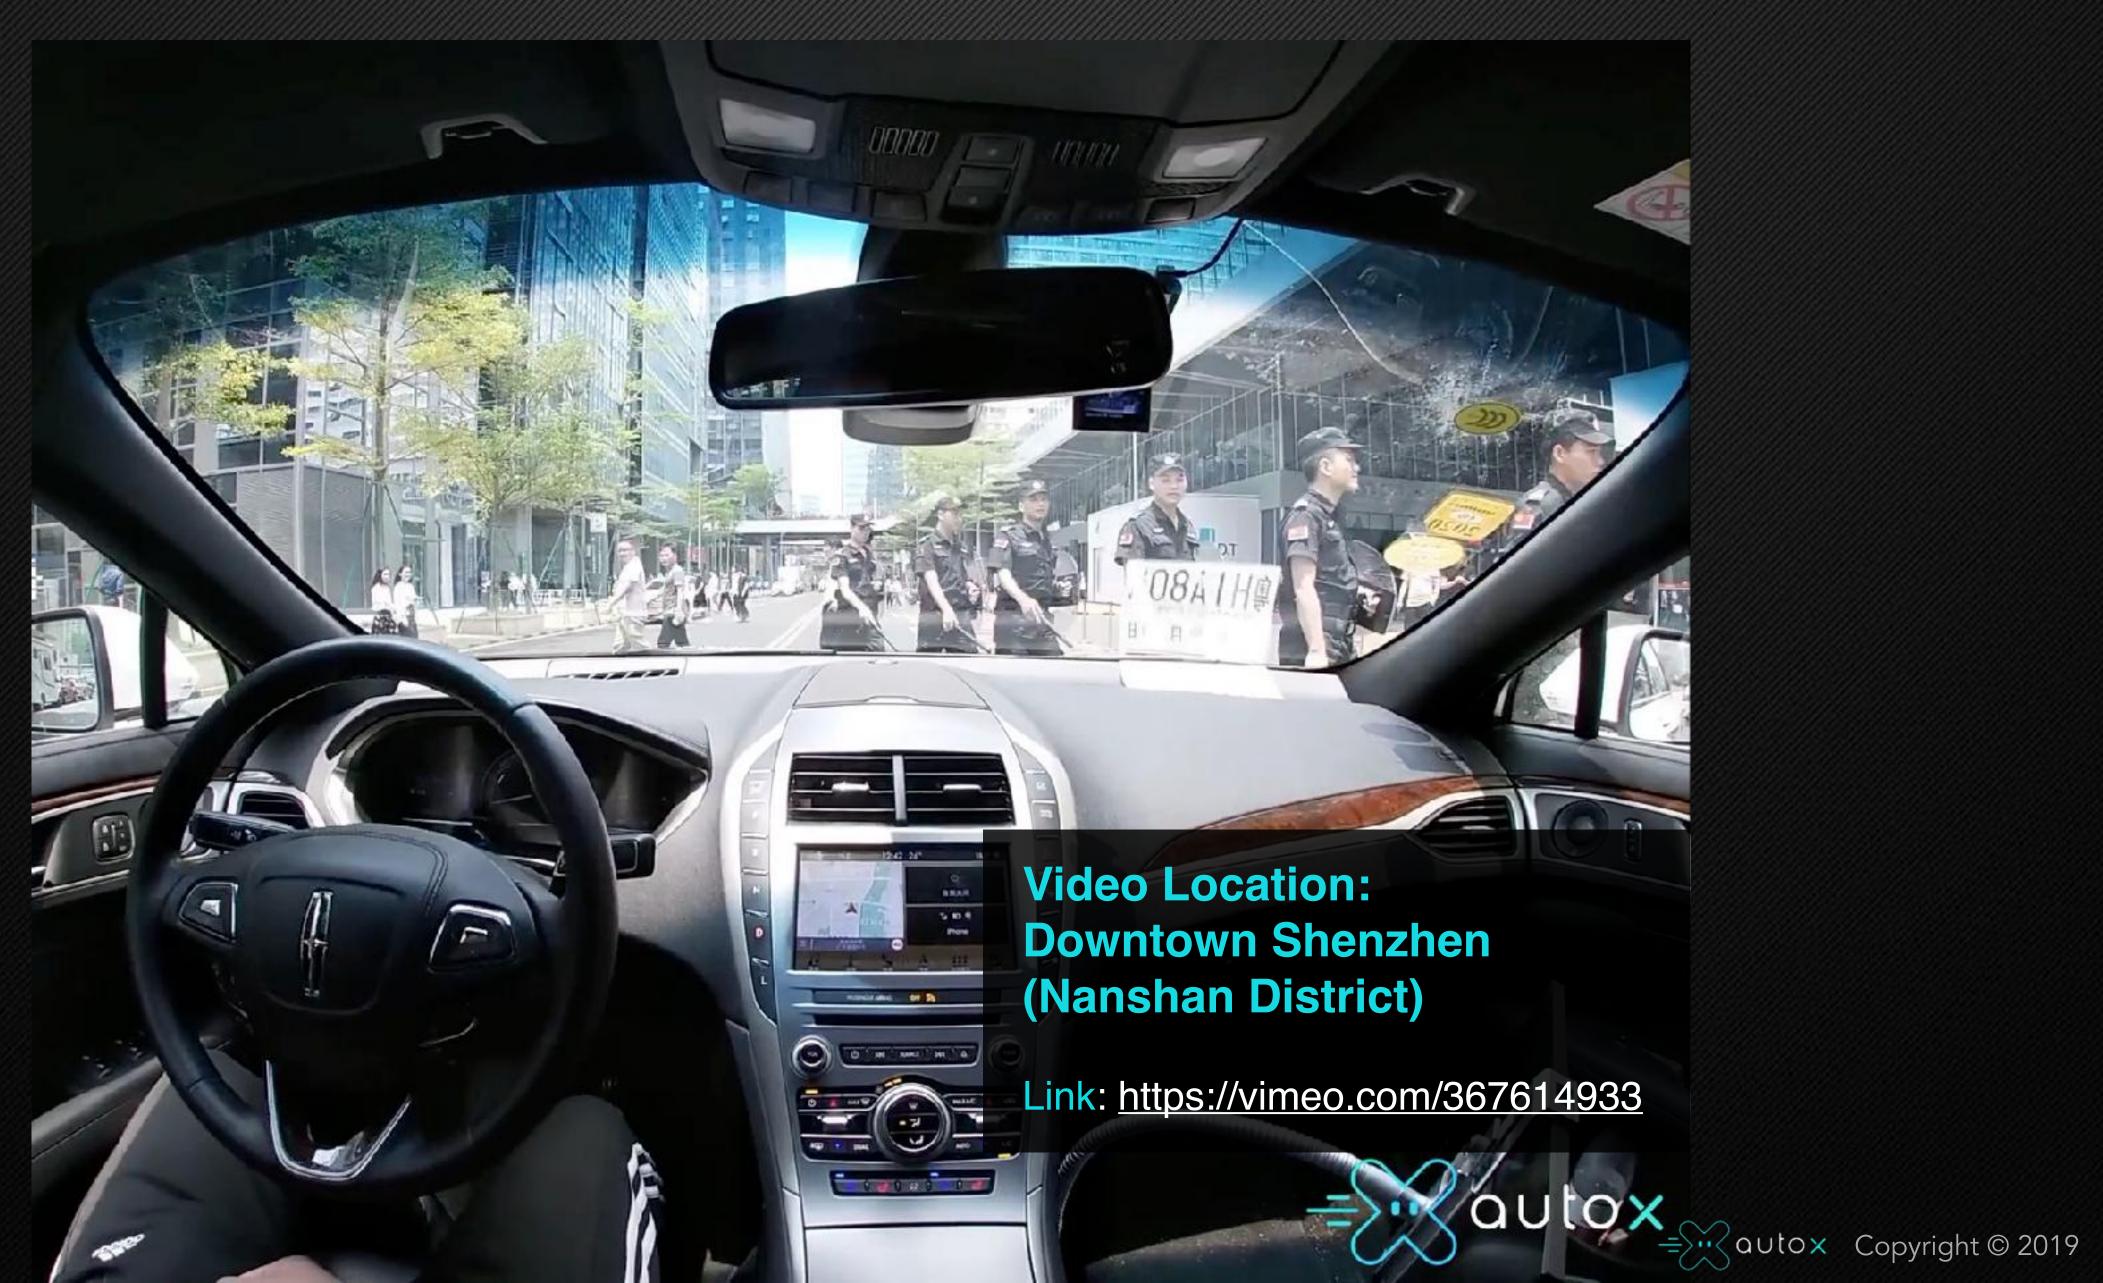

#### Scaled Testing in Downtown Urban Driving Scenario

### Scaled Testing in Downtown Urban Driving Scenario